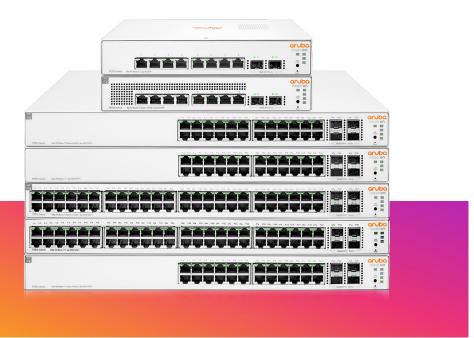

## It's time for a Switch: Enjoy improved pricing now!

Get great deals on HPE Networking Instant On Switch Series 1830 until August 7th 2024. Terms and conditions apply.

Instant On Switch Series 1830 is ideal for cost-sensitive small business environments that require both PoE (power and connectivity to surveillance cameras, access points) and non-PoE support (connectivity to PCs and laptops). Simple network setup, configuration and operation from Instant On Cloud-base mobile app or web portal. Find out more at https://instant-on.hpe.com

| SKU    | DESCRIPTION                          |
|--------|--------------------------------------|
| JL810A | Instant On 1830 8G Switch            |
| JL811A | Instant On 1830 8G 65W Switch        |
| JL812A | Instant On 1830 24G 2SFP Switch      |
| JL813A | Instant On 1830 24G 2SFP 195W Switch |
| JL814A | Instant On 1830 48G 4SFP Switch      |
| JL815A | Instant On 1830 48G 4SFP 370W Switch |