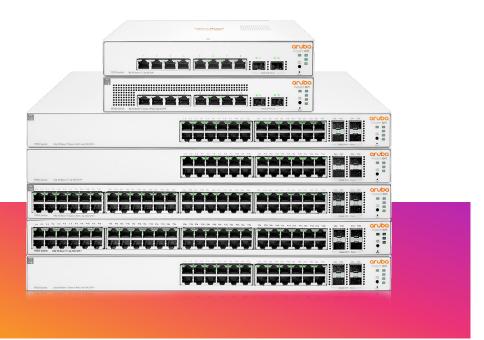

## It's time for a Switch: Enjoy improved pricing now!

Get great deals on HPE Networking Instant On Switch Series 1830 until November 7th 2024. Terms and conditions apply.

Instant On Switch Series 1830 is ideal for cost-sensitive small business environments that require both PoE (power and connectivity to surveillance cameras, access points) and non-PoE support (connectivity to PCs and laptops). Simple network setup, configuration and operation from Instant On Cloud-base mobile app or web portal. Find out more at https://instant-on.hpe.com

| SKU    | DESCRIPTION                          |
|--------|--------------------------------------|
| JL810A | Instant On 1830 8G Switch            |
| JL811A | Instant On 1830 8G 65W Switch        |
| JL812A | Instant On 1830 24G 2SFP Switch      |
| JL813A | Instant On 1830 24G 2SFP 195W Switch |
| JL814A | Instant On 1830 48G 4SFP Switch      |
| JL815A | Instant On 1830 48G 4SFP 370W Switch |